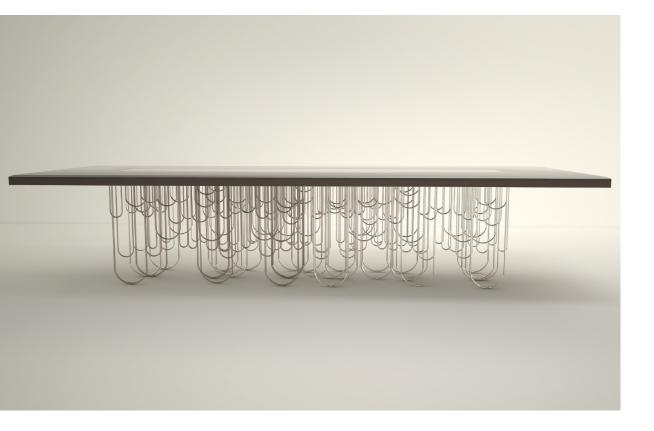

## DIANA DINING TABLE

Masterfully crafted with 150 liquid metal cylindrical tubes, high gloss american walnut top with a cental inlay of Picasso marble. This table brings an air of opulance to any dining room.

Height: 760mm Length: 3250mm Depth: 110-0mm