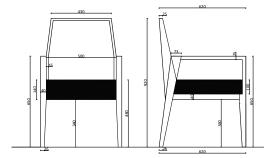

# CLARA DINING CHAIR

A luxurious dining chair upholstered n a sumptous mole grey velvet with champagne gold contrast piping. The frame is finished in sold american walnut with polished brass feet

Height: 920mm Length: 500mm Depth: 620mm