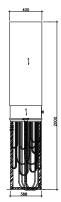

## DIANA BAR CONSOLE

A contemporary bar made with high gloss fumed eucalyptus with masterfully crafted polished brass legs.

Height: 2000mm Length: 1200mm Depth: 400mm

For bespoke finishes and sizes please contact us on bespoke@dadesign.com