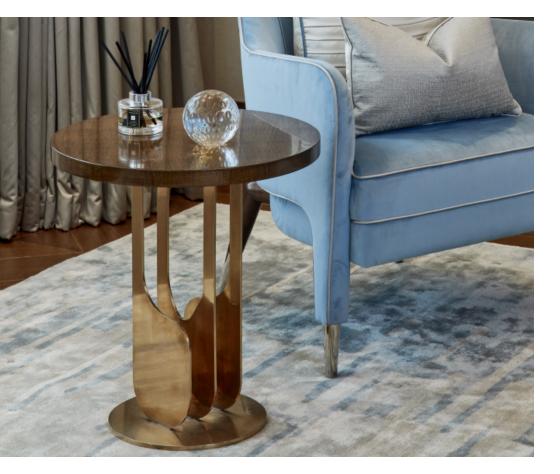

## HOLLY SIDE TABLE

This art deco inspired side table is fame from high gloss eucalyptus veneer to pand polished brass base.

Height: 550mm Length: 500mm Depth: 500mm

For bespoke finishes and sizes please contact us on bespoke@dadesign.com