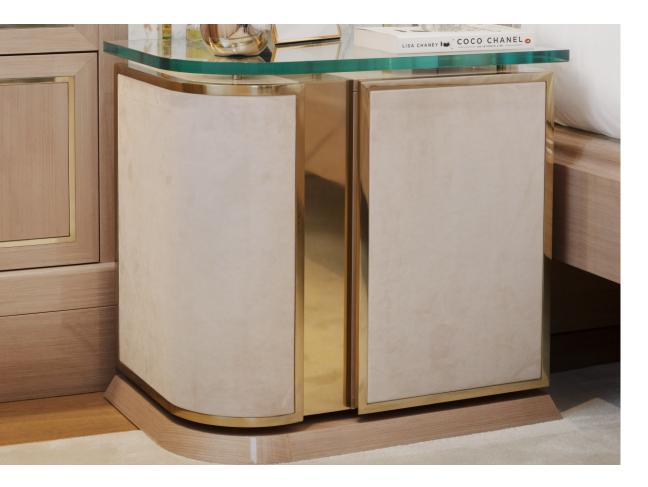

## PENELOPE NIGHTSTAND

This elegant nightstand features a body upholstered in ivory suede Supported by a structure made from polished brass available in either a light oak or dark amerian walnut veneer. The look is finished of with aclear glass top.

Height: 600mm Length: 600mm Depth: 400mm