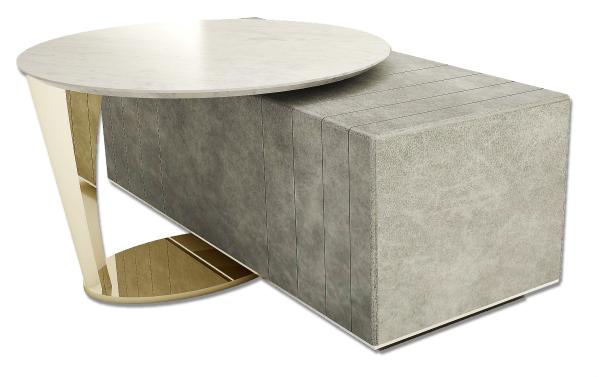

# HARRIET COFFEE TABLE & OTTOMAN

Luxury side table with a calacatta marble top and polished brass base. Paired with a soft grey leather ottoman with contrast feature stitching.

Side Table- Height: 450mm Length: 800mm Depth: 800mm Ottoman - Height: 415mm Length: 1250mm Depth: 500mm