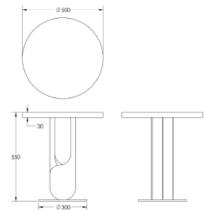

## HOLLY SIDE TABLE

This art deco inspired side table is fame from high gloss eucalyptus veneer to pand polished brass base.

Height: 550mm Length: 500mm Depth: 500mm

For bespoke finishes and sizes please contact us on bespoke@dadesign.com

- Ø 300 -