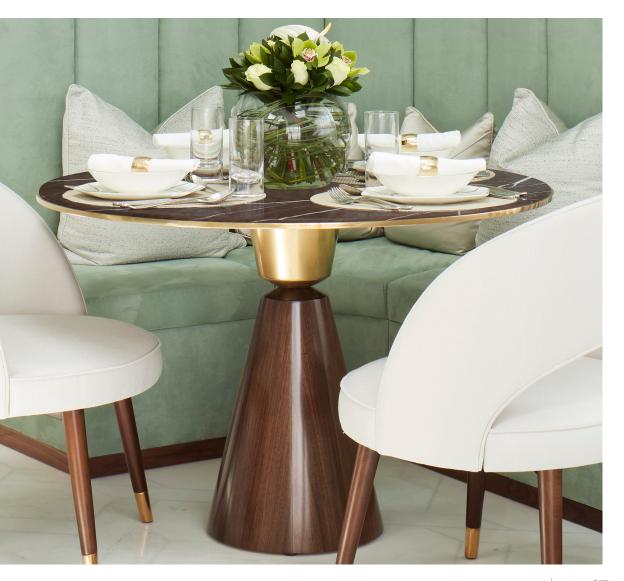

## DIANA DINING TABLE

Masterfully crafted with 150 liquid metal cylindrical tubes, high gloss american walnut top with a cental inlay of Picasso marble. This table brings an air of opulance to any dining room.

Height: 760mm Length: 3250mm Depth: 110-0mm