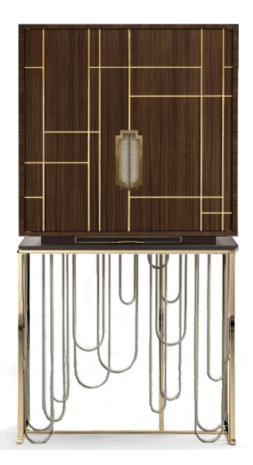

## DIANA BAR CONSOLE

A contemporary bar made with high gloss fumed eucalyptus with masterfully crafted polished brass legs.

Height: 2000mm Length: 1200mm Depth: 400mm

For bespoke finishes and sizes please contact us on bespoke@dadesign.com