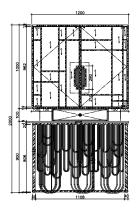

## DIANA BAR CONSOLE

A contemporary bar made with high gloss fumed eucalyptus with masterfully crafted polished brass legs.

Height: 2000mm Length: 1200mm Depth: 400mm

For bespoke finishes and sizes please contact us on bespoke@dadesign.com