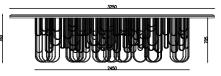

## DIANA DINING TABLE

Masterfully crafted with 150 liquid metal cylindrical tubes, high gloss american walnut top with a cental inlay of Picasso marble. This table brings an air of opulance to any dining room.

Height: 760mm Length: 3250mm Depth: 110-0mm