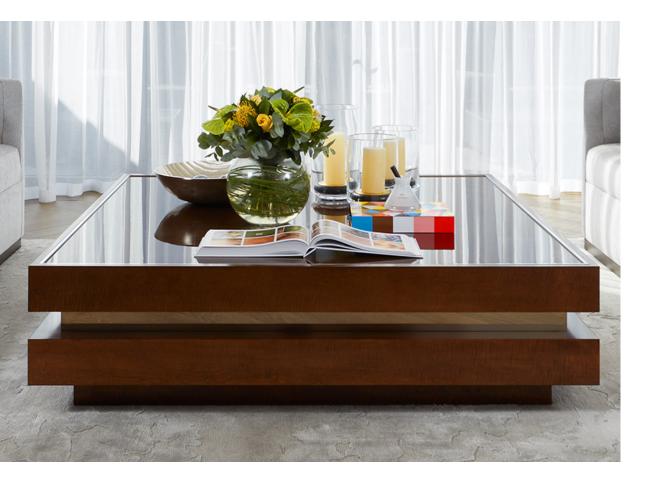

## ZARA COFFEE TABLE

This elegant coffee table is made from high gloss rosewood veneer with polished brass accents embedded in the center. Fnished off with a clear flass top and polished brass trim.

Height: 400mm Length: 1500mm Depth: 1500mm