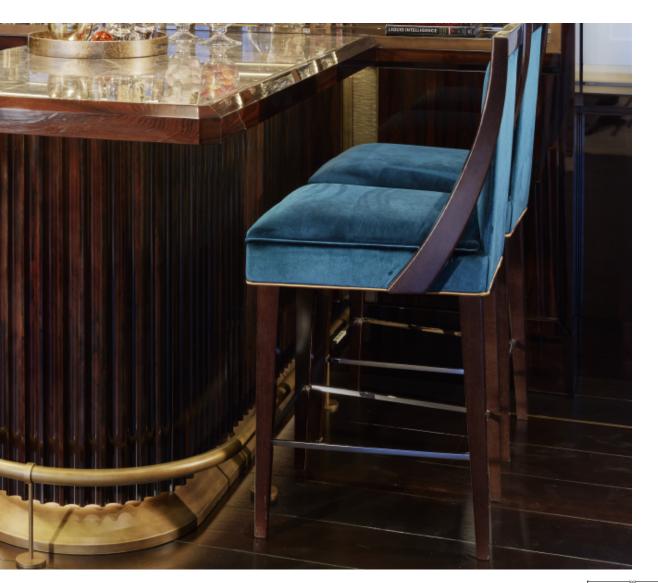

## EMMA BAR STOOL

This classic bar stool is made of solid American Black Walnut and upholstered in teal velvet with champagne gold contrast piping.

Height: 1100mm Length: 500mm Depth: 550mm

For bespoke finishes and sizes please contact us on bespoke@dadesign.com