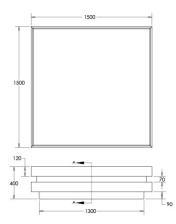

## ZARA COFFEE TABLE

This elegant coffee table is made from high gloss rosewood veneer with polished brass accents embedded in the center. Fnished off with a clear flass top and polished brass trim.

Height: 400mm Length: 1500mm Depth: 1500mm