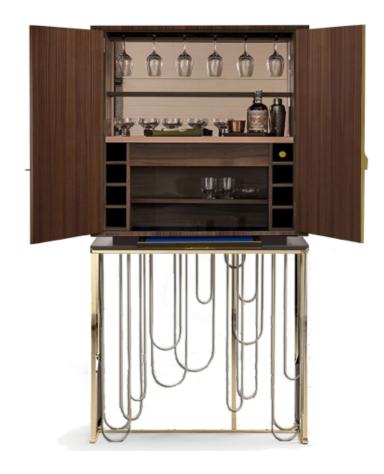

## DIANA BAR CONSOLE

A contemporary bar made with high gloss fumed eucalyptus with masterfully crafted polished brass legs.

Height: 2000mm Length: 1200mm Depth: 400mm

For bespoke finishes and sizes please contact us on bespoke@dadesign.com