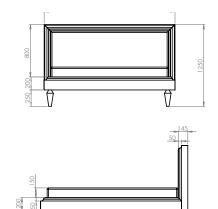

## PENELOPE NIGHTSTAND

This elegant nightstand features a body upholstered in ivory suede Supported by a structure made from polished brass available in either a light oak or dark amerian walnut veneer. The look is finished of with aclear glass top.

Height: 600mm Length: 600mm Depth: 400mm