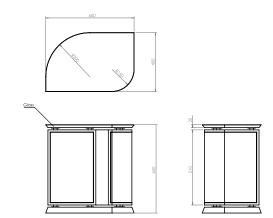

## DIANA CONSOLE

Bringing an air of elegance to any space, this console is mastefully crafted with polished brass legs and available in high gloss white lacquer or fumed eucalyptus top.

Height: 900mm Length: 1250mm Depth: 400mm