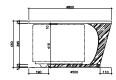

# LUCY BENCH

Cast in light bronze this bench is beautifully upholstered in a warm champagne gold velvet

Height: 500mm Length: 1600mm Depth: 400mm