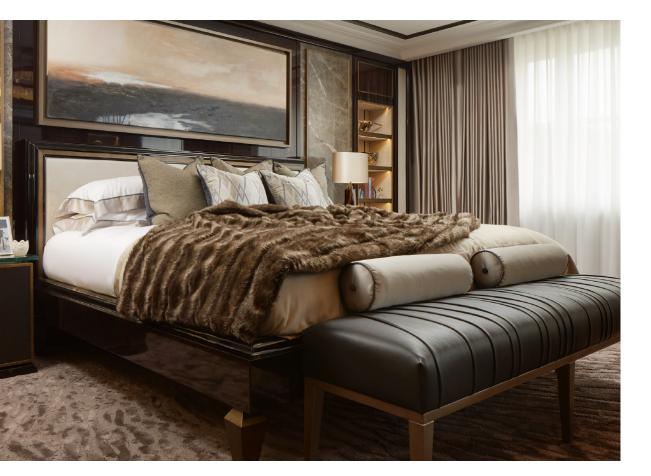

### ARABELLA BED

The classic clean lines of this dark walnut platform bed beautifully complement the ivory suede upholstered headboardwith polished brass trim.

E info@dadesign.com

Height: 1250mm Length: 2250mm Depth: 2000mm