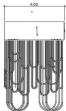

## DIANA DINING TABLE

Masterfully crafted with 150 liquid metal cylindrical tubes, high gloss american walnut top with a cental inlay of Picasso marble. This table brings an air of opulance to any dining room.

Height: 760mm Length: 3250mm Depth: 110-0mm