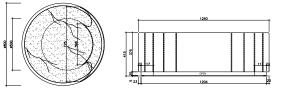

## DIANA BAR CONSOLE

A contemporary bar made with high gloss fumed eucalyptus with masterfully crafted polished brass legs.

Height: 2000mm Length: 1200mm Depth: 400mm

For bespoke finishes and sizes please contact us on bespoke@dadesign.com