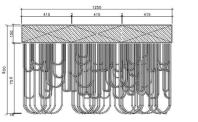

## DIANA DINING TABLE

Masterfully crafted with 150 liquid metal cylindrical tubes, high gloss american walnut top with a cental inlay of Picasso marble. This table brings an air of opulance to any dining room.

Height: 760mm Length: 3250mm Depth: 110-0mm