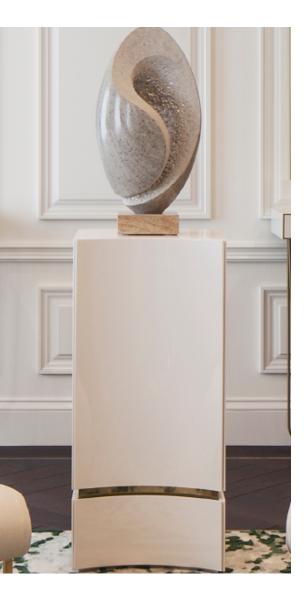

## EVELYN BAR PLINTH

A bar stand with internal storage made from a high gloss white lacquered wood base with a polished brass belt.

Height: 1000mm Length: 450mm Depth: 350mm