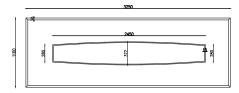

## DIANA DINING TABLE

Masterfully crafted with 150 liquid metal cylindrical tubes, high gloss american walnut top with a cental inlay of Picasso marble. This table brings an air of opulance to any dining room.

Height: 760mm Length: 3250mm Depth: 110-0mm