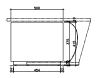

### **BROOKE BENCH**

A luxurious bench upholstered in a sumptous mole grey velvet. The frame is finished in a high gloss american walnut and polished brass legs.

Height: 650mm Length: 1600mm Depth: 450mm