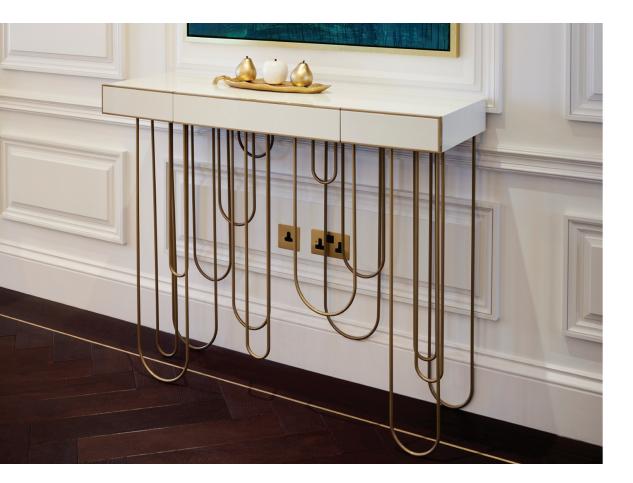

## DIANA CONSOLE

Bringing an air of elegance to any space, this console is mastefully crafted with polished brass legs and available in high gloss white lacquer or fumed eucalyptus top.

Height: 900mm Length: 1250mm Depth: 400mm