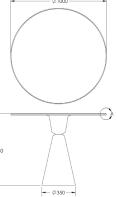

## ELEANOR BAR TABLE

A contemporary bar table made from solid walnut with a polished brass cuff detail supporting the tale top made from pietra grey marble

Height: 750mm Length: 1000mm Depth: 1000mm