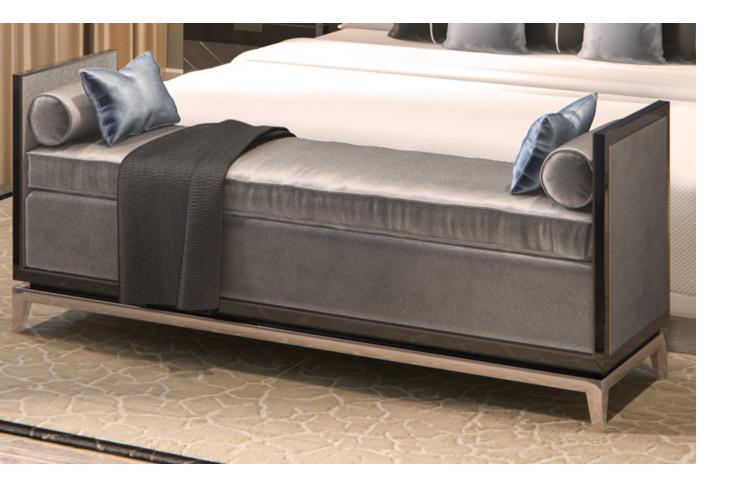

# LUCY BENCH

Cast in light bronze this bench is beautifully upholstered in a warm champagne gold velvet

Height: 500mm Length: 1600mm Depth: 400mm