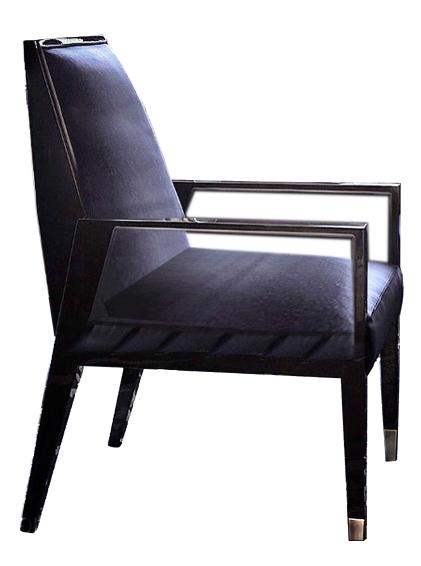

# CLARA DINING CHAIR

A luxurious dining chair upholstered n a sumptous mole grey velvet with champagne gold contrast piping. The frame is finished in sold american walnut with polished brass feet

Height: 920mm Length: 500mm Depth: 620mm