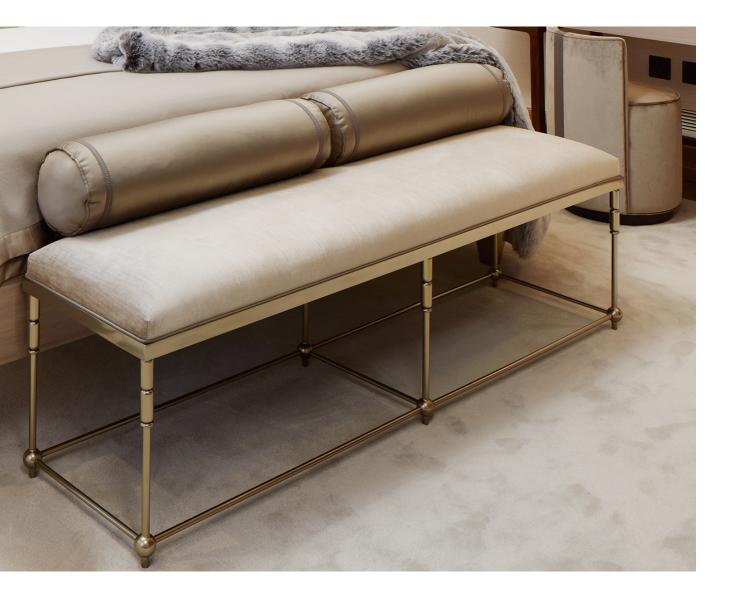

# LUCY BENCH

Cast in light bronze this bench is beautifully upholstered in a warm champagne gold velvet

Height: 500mm Length: 1600mm Depth: 400mm